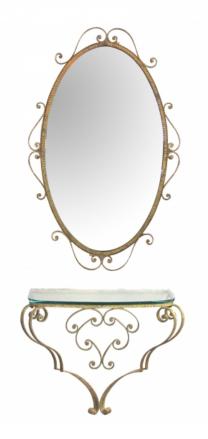

## 4664

a chic italian 1940's Pier Luigi Colli (1895-1968) gilt-iron console table and mirror <u>1940's</u>

great Italian design, the oval mirror having scrolled gilt metal frame, over a wall-mounted demilune console table with glass top above a scrollwork base; excellent vintage condition with overall even wear to gilding

Height: mirror: 39" table: 21" Seat height: Width: mirror: 24.5" table: 25.5" Depth: 12" Diameter: Drop:

> 1700 sixteenth street at kansas street san francisco, ca 94103 parking in front of the entrance on kansas street t 415 864-6895 • f 415 864-6896 • e info@epocasf.com • www.epocasf.com hours: monday through friday 9 to 5 and by appointment.