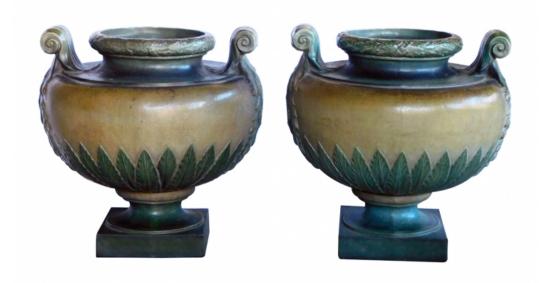

## 4812

A Rare and Massive Pair of French Glazed Earthenware Urns; signed 'Emile Muller, Paris' *circa* 1880

each of impressive size with short everted laurel leaf mouth flanked by scrolled handles with bold acanthus leaf decoration; the compressed bulbous body with overlapping foliate ring all raised on a splayed base with square plinth; good antique condition with overall even wear; minor chipping along the base

Height: 23" Seat height: Width: Depth: Diameter: 22" Drop:

> 1700 sixteenth street at kansas street san francisco, ca 94103 parking in front of the entrance on kansas street t 415 864-6895 • f 415 864-6896 • e info@epocasf.com • www.epocasf.com hours: monday through friday 9 to 5 and by appointment.