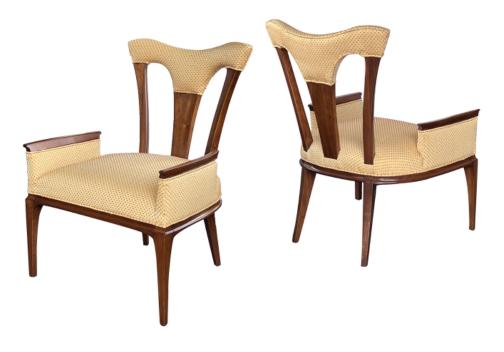

## Stylish Pair of Swedish 1960s Walnut Arm Chairs

## <u> 1960s</u>

each with padded crest rail above an openwork back over a tight seat with a channeled apron; flanked by upright arm rests; professionally refinished and reupholstered

Height: 31.75" Seat height: 16.5" (arm: 19.5") Width: 24.5" Depth: 25" Diameter: Drop: