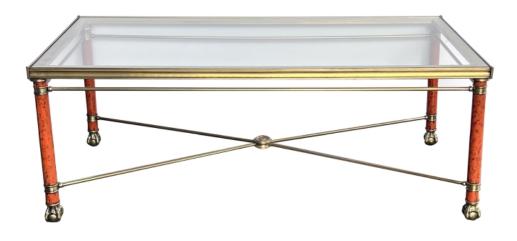

## A Neoclassical Style Bronze and Brass Rectangular Table with Glass Top <u>1960s</u>

the inset glass top withing a bronze frame raised on cylindrical faux-marble metal supports ending in claw-and-ball feet all joined by an upper perimeter stretcher and lower x-form stretcher; good vintage condition with minor even wear and patina; new glass plate; with 'Made in Spain' metal tag *Height: 17.5''* 

Seat height: Width: 48" Depth: 24.25" Diameter: Drop:

> 1700 sixteenth street at kansas street san francisco, ca 94103 parking in front of the entrance on kansas street t 415 864-6895 • f 415 864-6896 • e info@epocasf.com • www.epocasf.com hours: monday through friday 9 to 5 and by appointment.