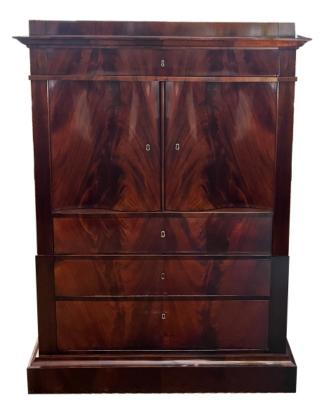

## 60557

**Danish Empire Tall Chest of Drawers in Book-Matched Flame Mahogany Veneer** <u>1820</u>

A handsome late Empire or early Biedermeier tall chest on chest in 2 sections with four drawers and double serpentine doors beneath a pedestal top; with beautiful book-matched flame or crotch mahogany veneer in a continuous pattern from the top to the bottom of the cabinet; with original brass key escutcheons; good antique condition; professionally refinished; overall even wear to surface *Height: 60"* 