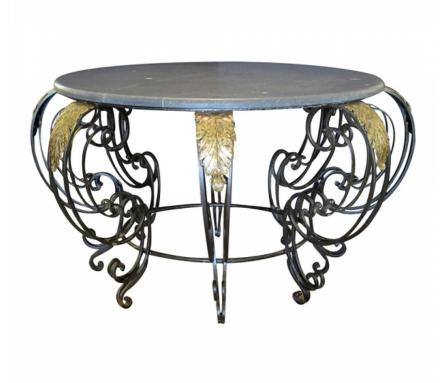

## 1477

a curvaceous french rococo style wrought-iron circular center table with gray marble top *circa 1910* 

the gray marble top resting on an open iron-work base with 8 over-scaled double c-scrolled supports adorned with bold gilt-tole leaves; excellent condition; later top

Height: 32 1/2" Seat height: Width: Depth: Diameter: Overall 63", of top 52" Drop:

> 1700 sixteenth street at kansas street san francisco, ca 94103 parking in front of the entrance on kansas street t 415 864-6895 • f 415 864-6896 • e info@epocasf.com • www.epocasf.com hours: monday through friday 9 to 5 and by appointment.