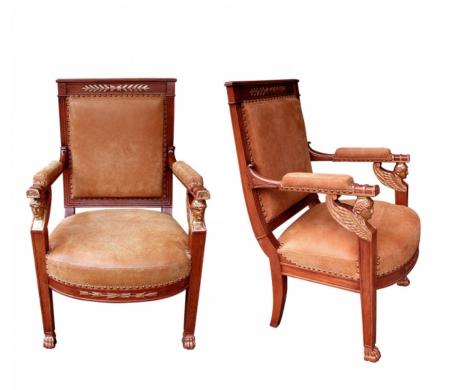

## 1716

a good pair of french empire fruitwood and parcel-gilt armchairs with sphinx-head motifs <u>19th century</u>

each with rectangular framed back above half-round padded arms emanating from lotus leaf carving; raised on well-carved winged sphinx heads above a bowed seat; all over quadrangular supports terminating in robust paw feet; restored; with later boar skin.

Height: 37" Seat height: 18" Width: 24" Depth: 24" Diameter: Drop:

> 1700 sixteenth street at kansas street san francisco, ca 94103 parking in front of the entrance on kansas street t 415 864-6895 • f 415 864-6896 • e info@epocasf.com • www.epocasf.com hours: monday through friday 9 to 5 and by appointment.