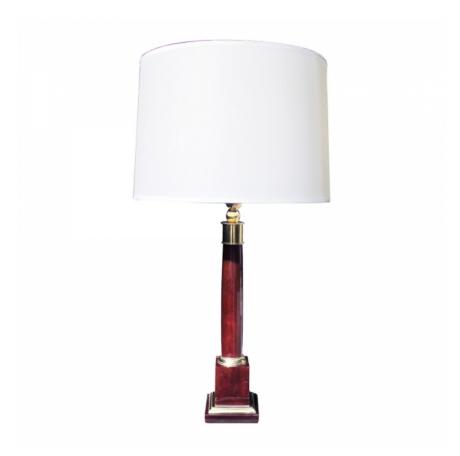

## 3564

a stylish french 1940's crimson bakelite columnar lamp with bronze fittings <u>1940's</u>

the mottled translucent bakelite cylindrical shaft of rich crimson color over a square base and plinth; some wear to surface; rewired; new lampshade as is.

Height: 19 1/2" (top of lamp) 29 1/2" (top of shade) Seat height: 29.5 Width: 4 1/2" Depth: 4 1/2" Diameter: Drop:

> 1700 sixteenth street at kansas street san francisco, ca 94103 parking in front of the entrance on kansas street t 415 864-6895 • f 415 864-6896 • e info@epocasf.com • www.epocasf.com hours: monday through friday 9 to 5 and by appointment.