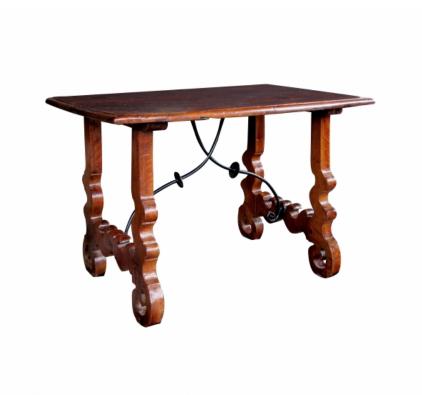

## 3754

a rustic and well-patinated spanish baroque style walnut trestle table with iron stretcher

18th century and later elements

the rectangular plank top supported by h-form trestle legs joined by a curvaceous iron x-stretcher; wellpatinated; excellent restored condition

Height: 30" Seat height: Width: 43 1/4" Depth: 27 1/2" Diameter: Drop:

> 1700 sixteenth street at kansas street san francisco, ca 94103 parking in front of the entrance on kansas street t 415 864-6895 • f 415 864-6896 • e info@epocasf.com • www.epocasf.com hours: monday through friday 9 to 5 and by appointment.