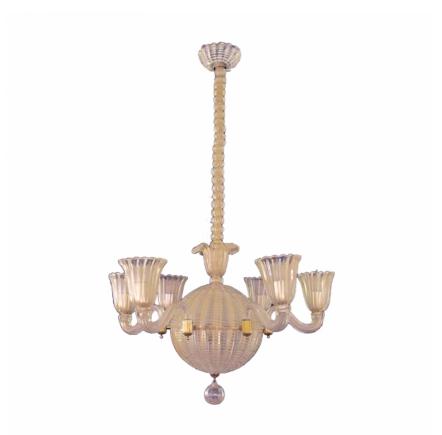

## 3910

a good quality mid-century murano 6-light spheroid chandelier by Dino Martens (1894-1970) <u>1950's</u>

the long shaft of stacked glass orbs above a spheroid body emanating 6 scrolled arms; of white striated glass with gold inclusions; excellent condition with no chips or cracks; can be shortened.

Height: Seat height: Width: Depth: Diameter: 25" Drop: 37"

> 1700 sixteenth street at kansas street san francisco, ca 94103 parking in front of the entrance on kansas street t 415 864-6895 • f 415 864-6896 • e info@epocasf.com • www.epocasf.com hours: monday through friday 9 to 5 and by appointment.