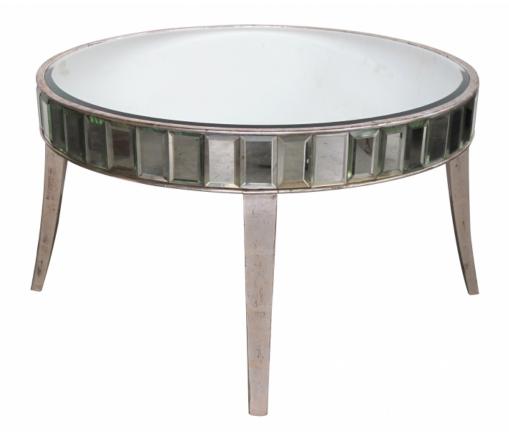

## 60384

a shimmering american mid-century circular mirrored coffee/cocktail table with silver gilt wood supports

<u>1950's</u>

the round beveled mirrored top above an apron composed of beveled mirrored panels; raised on gracefully splayed gilt wood legs; excellent restored condition

Height: 16.75" Seat height: Width: Depth: Diameter: 29" Drop: \$4,400

> 1700 sixteenth street at kansas street san francisco, ca 94103 parking in front of the entrance on kansas street t 415 864-6895 • f 415 864-6896 • e info@epocasf.com • www.epocasf.com hours: monday through friday 9 to 5 and by appointment.