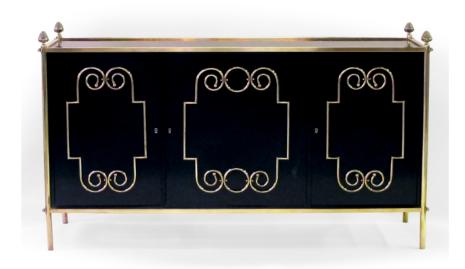

## 4503

an exquisite american mid-century custom-made black lacquer 3-door sideboard/buffet with applied brass scrollwork and bronze mounts; by Daniel Jones, Inc., New York

## <u>mid-century</u>

truly a one-of-a-kind, chic server with rectangular inset top within a solid brass border adorned with overscaled bronze pineapple finials; the 3 doors and sides adorned with lively brass scrollwork; all raised on cylindrical brass supports; excellent condition

Height: 39 1/2" (39 7/8" to top of finials) Seat height: Width: 67 3/8" (68 1/2" to outside of finials) Depth: 18 3/4" (18 5/8" to outside of finials) Diameter:

Drop:

\$22,800

1700 sixteenth street at kansas street san francisco, ca 94103 parking in front of the entrance on kansas street t 415 864-6895 • f 415 864-6896 • e info@epocasf.com • www.epocasf.com hours: monday through friday 9 to 5 and by appointment.