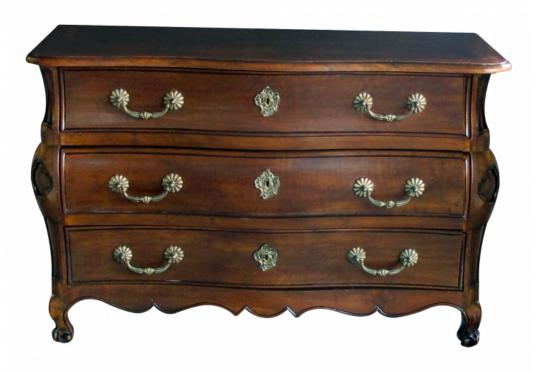

## 60485

a handsome and shapely french regence style walnut 3-drawer bombé-form chest *late 19th century* 

this handsome chest of bombé-form with serpentine top above a conforming body fitted with 3 drawers adorned with bold solid bronze handles; excellent antique condition with overall even wear *Height: 32 1/2"* 

Seat height: Width: 49 1/2" Depth: 21 1/4" Diameter: Drop: \$6,800

> 1700 sixteenth street at kansas street san francisco, ca 94103 parking in front of the entrance on kansas street t 415 864-6895 • f 415 864-6896 • e info@epocasf.com • www.epocasf.com hours: monday through friday 9 to 5 and by appointment.