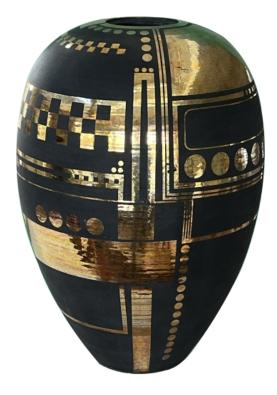

## 5448

A Large Art Deco Style Black Glazed Ovoid Vase with Gilt Geometric Decoration dated 1989

the large ovoid vessel tapering to the base; adorned overall with geometric gilt decoration all on a black matte ground; good condition with minor overall wear and rubbing; no chips or cracks

Height: 20" Seat height: Width: Depth: Diameter: 14" Drop: \$2,200

> 1700 sixteenth street at kansas street san francisco, ca 94103 parking in front of the entrance on kansas street t 415 864-6895 • f 415 864-6896 • e info@epocasf.com • www.epocasf.com hours: monday through friday 9 to 5 and by appointment.