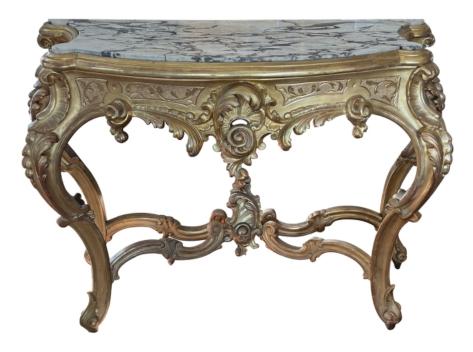

## An Exuberantly-carved French Rococo Revival Giltwood Console Table with Marble Top <u>19th Century</u>

the Calacatta Viola marble top with bowed front and concave sides inset within an ogee molded edge; over a deep apron with rocaille and acanthus carving; raised on cabriole supports with similar rocaille and acanthus decoration with cascading bell flowers all ending in foliate carved feet; joined by an x-form stretcher of alternating C-scrolls culminating in a lively rocaille carved flourish; good antique condition with overall wear and patina with minor chipping; small areas of refreshed gilding; some discoloration to original top with old repair to one corner

Height: 40.5" Seat height: 58.5" Width: 20.5" Depth: Diameter: Drop: \$14,800