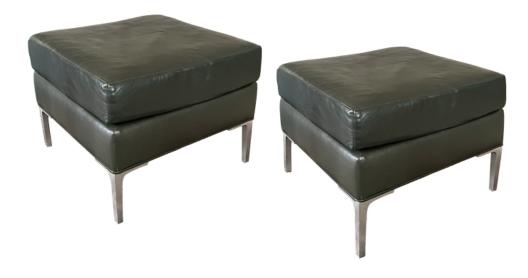

## 4835

A Pair of Hunter Green Square Faux Leather Upholstered Stools/Benches with Brushed Steel Legs

<u>1960s</u>

each square-form bench with semi-detached faux leather cushion over a deep apron; raised on square tapering brushed-steel supports; overall good vintage condition with some rubbing to edges of cushions; abrasions and dings to legs

Height: 17.5" Seat height: Width: 21.5" Depth: 21.5" Diameter: Drop: \$3,850

> 1700 sixteenth street at kansas street san francisco, ca 94103 parking in front of the entrance on kansas street t 415 864-6895 • f 415 864-6896 • e info@epocasf.com • www.epocasf.com hours: monday through friday 9 to 5 and by appointment.