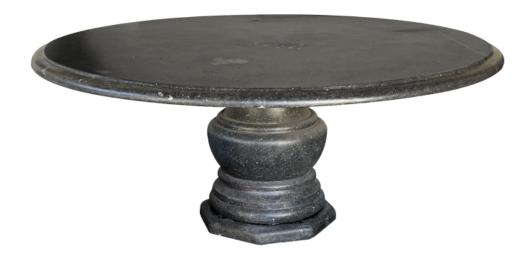

## Large Carved Belgian Bluestone Round Dining/Center Table w/ Baluster-Form Base <u>modern</u>

Made from Belgian bluestone with a honed finish and embedded with fossils, the table is comprised of a thick round top with dupont edge and baluster-form support on an octagonal plinth. New with only minimal wear expected; table is ideal for exterior design projects. Due to the custom nature of each table, the fossil pattern will vary.

Height: 30" Seat height: Width: Depth: Diameter: 72" Drop: \$16,000

> 1700 sixteenth street at kansas street san francisco, ca 94103 parking in front of the entrance on kansas street t 415 864-6895 • f 415 864-6896 • e info@epocasf.com • www.epocasf.com hours: monday through friday 9 to 5 and by appointment.