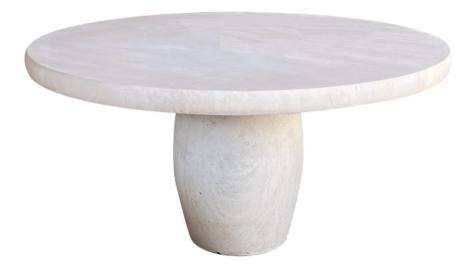

## A Carved French Limestone Round Dining/Center Table with Barrel-form Base <u>modern</u>

Made in France from French limestone, the table is comprised of a thick round top with bullnose edge and barrel-form support. New with only minimal wear expected; table is ideal for exterior design projects. Due to the custom nature of each table, stone variations will occur

Height: 30.5" Seat height: Width: Depth: Diameter: 59" Drop: \$13,875

> 1700 sixteenth street at kansas street san francisco, ca 94103 parking in front of the entrance on kansas street t 415 864-6895 • f 415 864-6896 • e info@epocasf.com • www.epocasf.com hours: monday through friday 9 to 5 and by appointment.