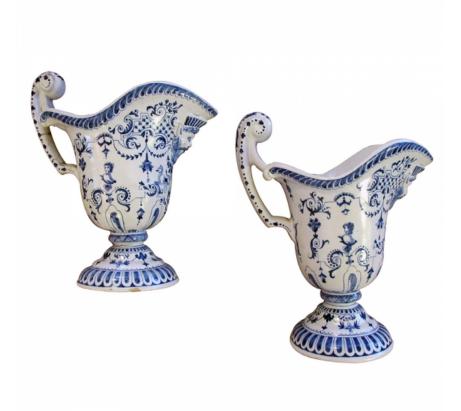

## 3055

a good pair of french blue and white tin-glazed faience pitchers or ewers; probably Rouen *circa* 1850

each with curvaceous opening with pinched lip above a cup-shaped body attached to a loop handle; raised on a circular base; professional repair to handle and lip; some wear and fine crackling to glaze. *Height: 12"* 

Seat height: Width: 10" Depth: 6 1/2" Diameter: Drop: \$2,950

> 1700 sixteenth street at kansas street san francisco, ca 94103 parking in front of the entrance on kansas street t 415 864-6895 • f 415 864-6896 • e info@epocasf.com • www.epocasf.com hours: monday through friday 9 to 5 and by appointment.