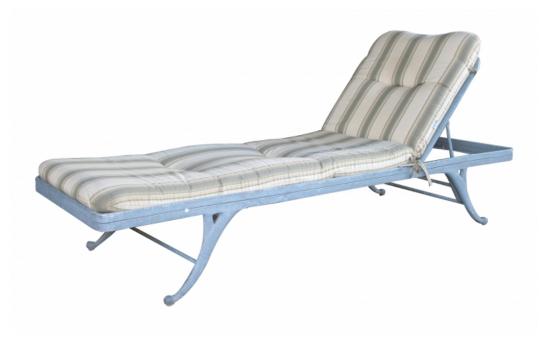

## 4124

a stylish american mid-century regency style gray painted aluminum garden lounge chair by brown jordan

## <u>circa 1950</u>

the sturdy aluminum frame with adjustable back rest; raised on graceful splayed supports Height: 33" (back fully upright) Seat height: 12 1/2" Width: 76" Depth: 24 3/4" Diameter: Drop: