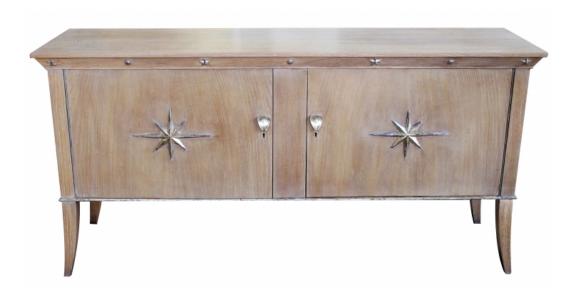

## 3874

a stylish french mid-century 2-door cerused oak sideboard with silver-leaf star relief motifs  $\underline{1950's}$ 

the solid cabinet with rectangular top above an apron with applied bosses and star motifs over a body fitted with 2 doors adorned with bodly-scaled raised stars; raised on elegant splayed supports *Height:*  $27 \ 1/2''$ 

Seat height: Width: 55 1/2" Depth: 16" Diameter: Drop:

> 1700 sixteenth street at kansas street san francisco, ca 94103 parking in front of the entrance on kansas street t 415 864-6895 • f 415 864-6896 • e info@epocasf.com • www.epocasf.com hours: monday through friday 9 to 5 and by appointment.