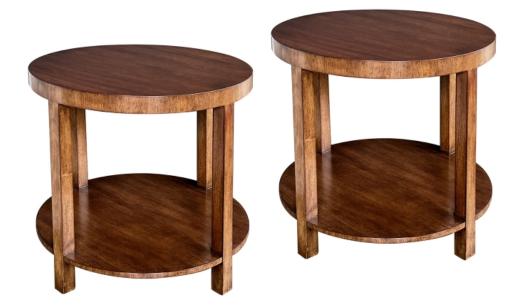

## 3371

A Pair of Mid-century Light Mahogany Circular Side Tables by Robsjohn-Gibbings <u>1950's</u>

a tailored pair of Robsjohn-Gibbings for Widdicomb each with round honey-colored mahogany top raised on quadrangular supports joined by a similar lower shelf; excellent restored condition with minor wear; professionally refinished

Height: 26" Seat height: Width: Depth: Diameter: 26" Drop:

> 1700 sixteenth street at kansas street san francisco, ca 94103 parking in front of the entrance on kansas street t 415 864-6895 • f 415 864-6896 • e info@epocasf.com • www.epocasf.com hours: monday through friday 9 to 5 and by appointment.