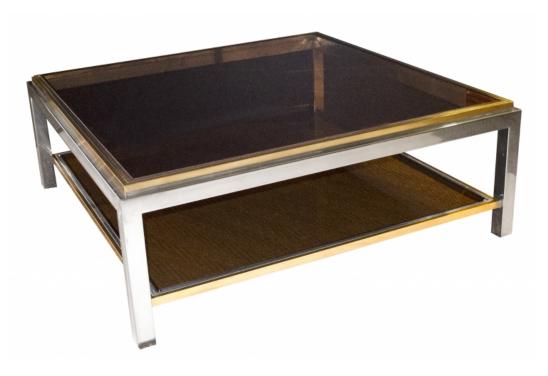

## a good quality french 1970's signed jean charles square brass and nickel coffee table with smoked glass top and lower shelf

## <u>1970's</u>

the large square inset glass top in a polished nickel and patinated brass frame raised on quadrangular supports joined by a lower glass shelf; excellent vintage condition with overall even wear and patina; signed 'Jean Charles"; Jean Charles Furniture produced a wide range of furniture in Paris over the last century closing in the late 1980's. Jean Charles furniture appears consistently stamped with a logo of `JC` followed by `Jean Charles`.