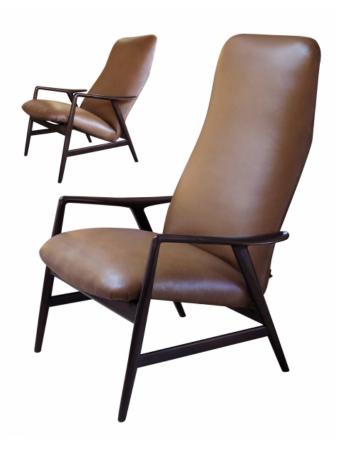

## 4250

a stylish danish modern Alf Svensson for Fritz Hansen 1960's stained teak 2-position reclining lounge chair

## <u>1960's</u>

this hip and very comfortable high back leather-upholstered chair with paddle-form arms and raised on turned supports; new leather upholstery; excellent condition.

Height: 41" (upright position) Seat height: 18 1/2" Width: 29" Depth: 29" (upright position) Diameter: Drop: