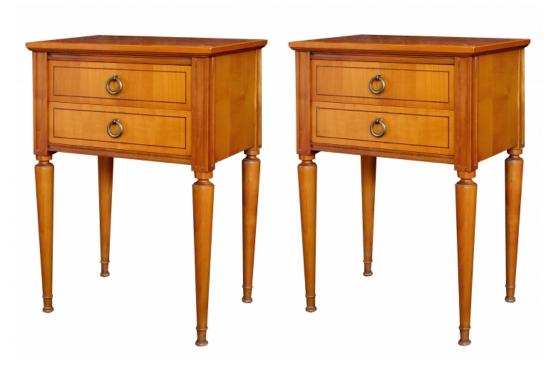

## a stylish pair of french mid-century modern sycamore 2-drawer chests

<u>mid-century</u>

each good quality chest fitted with 2 mahogany-lined drawers with fruitwood stringing centering brass pulls; raised on tapering turned supports; excellent condition.

Height: 24" Seat height: Width: 17" Depth: 12" Diameter: Drop:

> 1700 sixteenth street at kansas street san francisco, ca 94103 parking in front of the entrance on kansas street t 415 864-6895 • f 415 864-6896 • e info@epocasf.com • www.epocasf.com hours: monday through friday 9 to 5 and by appointment.