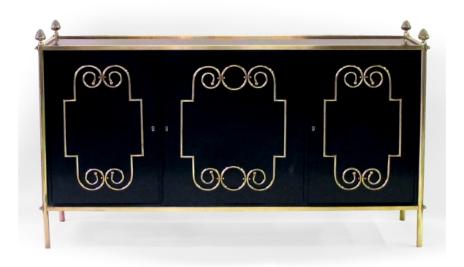

## 4503

an exquisite american mid-century custom-made black lacquer 3-door sideboard/buffet with applied brass scrollwork and bronze mounts; by Daniel Jones, Inc., New York mid-century

truly a one-of-a-kind, chic server with rectangular inset top within a solid brass border adorned with over-scaled bronze pineapple finials; the 3 doors and sides adorned with lively brass scrollwork; all raised on cylindrical brass supports; excellent condition

*Height: 39 1/2" (39 7/8" to top of finials)* 

Seat height:

Width: 67 3/8" (68 1/2" to outside of finials)

Depth: 18 3/4" (18 5/8" to outside of finials)

Diameter: Drop: