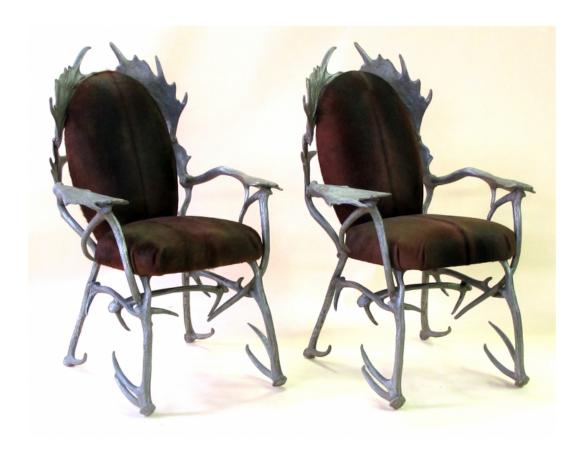

## 4470 Pair of Arthur Court 1970's Aluminum Faux Antler Arm Chairs 1970's

As one person described Arthur Court's San Francisco shop, "it's a world of wonders - elegant and exotic". A new and innovative aluminum casting process led Arthur and Arthur Court Designs into a new era. His unique aluminum furniture and accessories featured cast antler chandeliers, chairs, tables and bookcases. Department stores across the United States brought his aluminum creations to loyal followers and collectors; reupholstered in brown cowhide.

Height: 42" Seat height: Width: 30" Depth: 34" Diameter: Drop: