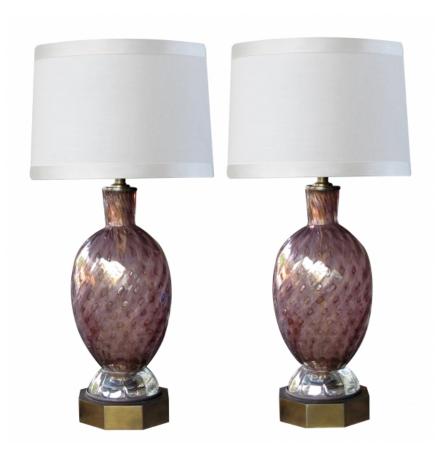

## a good quality pair of murano seguso mid-century aubergine glass lamps

## <u>mid-century</u>

each striking lamp of deep purple bullicante and gold aventurine glass with an iridescent surface; raised on a brass octagonal base; excellent vintage condition with no chips or cracks; rewired *Height: 16" (top of glass) 27" (top of shade)* 