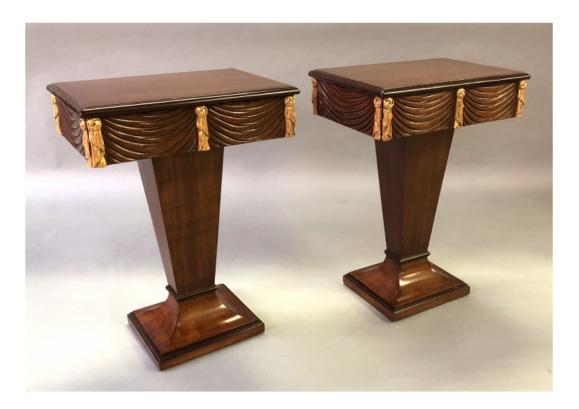

## 4522

a chic pair of Grosfeld House 1940's mahogany and parcel-gilt single-drawer pedestal tables <u>1940's</u>

each with rectangular top above a swag-carved apron with giltwood tassel decoration all fitted with a single drawer; raised on square tapering supports over a splayed base; excellent condition *Height: 28 1/2"* 

Seat height: Width: 20 1/2" Depth: 14 1/2" Diameter: Drop:

> 1700 sixteenth street at kansas street san francisco, ca 94103 parking in front of the entrance on kansas street t 415 864-6895 • f 415 864-6896 • e info@epocasf.com • www.epocasf.com hours: monday through friday 9 to 5 and by appointment.