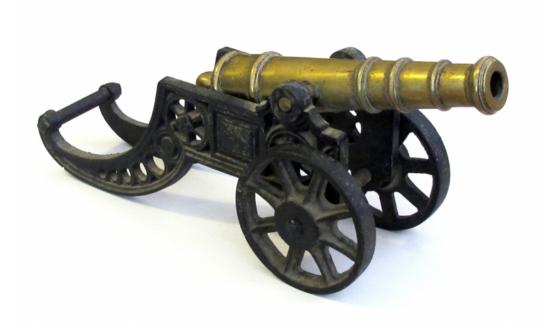

## 4688

a finely rendered english victorian brass ornamental signal cannon on cast iron carriage *circa* 1880

with solid brass tilting barrel resting on a heavy weight carriage with working wheels; finely and realistically decorated; excellent antique condition with overall even wear and patination *Height:* 8"