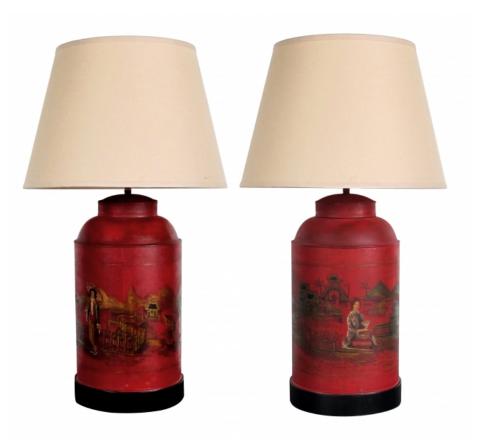

## 60469

a robust pair of english chinoiserie style chinese-red painted tole tea canister lamps *circa 1900* 

each painted canister adorned overall with painted figures amid a gilded and painted landscape; resting on later ebonized turned wooden bases; overall good antique condition with wear and patination to surface; rewired

Height: 18" (top of canister) 32" (top of shade) Seat height: Width: Depth: Diameter: 10" Drop:

> 1700 sixteenth street at kansas street san francisco, ca 94103 parking in front of the entrance on kansas street t 415 864-6895 • f 415 864-6896 • e info@epocasf.com • www.epocasf.com hours: monday through friday 9 to 5 and by appointment.