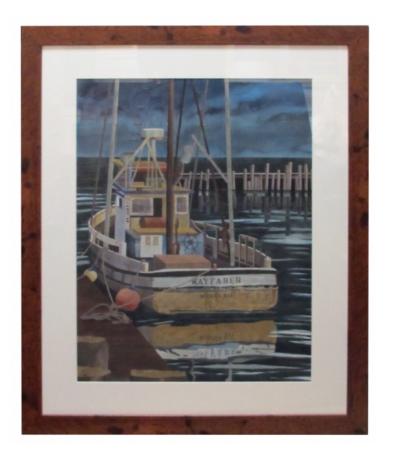

## **70032**Watercolor on Paper 'Wayfarer, Noyo Harbor, California by Michael Dunlavey 2017

from the artist: Old fishing boats have always fascinated me. those on the verge of falling apart, and sinking into the sea seem to call me, and I cannot pass one by without shooting a photograph as inspiration for a future painting. I seek to capture their essence, in a time less hurried, a calmness of spirit. I want to preserve their beauty. Michael Dunlavey is a true watercolor master learning his craft first from his father as a boy then receiving his B.A. and Masters in Art from California State University,

Sacramento *Height: 40"* 

Seat height:

*Width: 32"* 

Depth:

Diameter:

Drop: