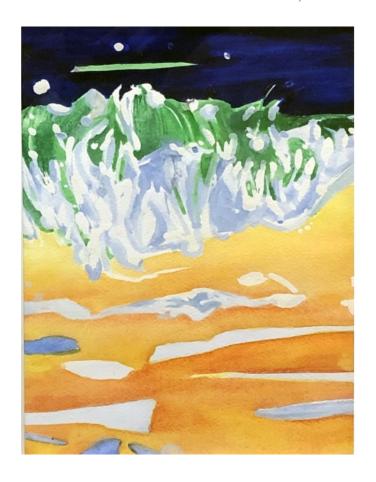

## Milos 2006 #4 - watercolor on paper by William Stanisich, San Francisco, signed and dated $\underline{2006}$

milos series – watercolor on paper 2000-2013; a series inspired by the legendary greek island, milos, with a 'kaleidoscope of minerals, colors and water caves'. san francisco painter, william stanisich, captures the sheer beauty of this island in these paintings and as the artist stated "i have allowed my imagination the freedom to create a realism more accurate than mere mimicry".