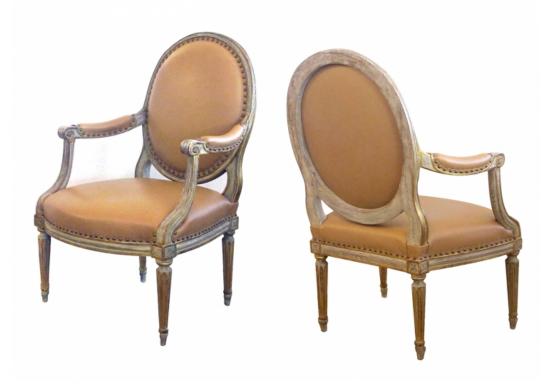

## An Elegant Pair of French Louis XVI Style Grey/Green Painted and Parcel-gilt Arm Chairs/Fauteuils

## <u>circa 1880</u>

each with framed oval back above a tight seat flanked by padded arms all raised on fluted supports; good restored antique condition with new leather upholstery; overall even wear and patina to surface *Height: 38''* 

Seat height: 18" Width: 25" Depth: 24" Diameter: Drop:

> 1700 sixteenth street at kansas street san francisco, ca 94103 parking in front of the entrance on kansas street t 415 864-6895 • f 415 864-6896 • e info@epocasf.com • www.epocasf.com hours: monday through friday 9 to 5 and by appointment.