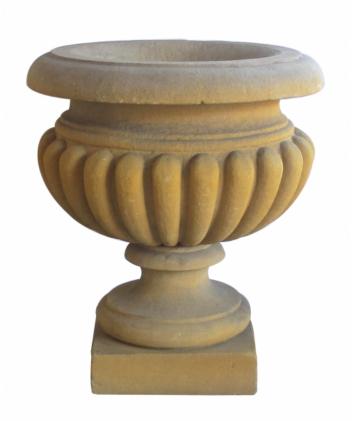

## 60498

A Large-scaled French Neoclassical Style Carved Limestone Lobed Urns (3 Available) <u>modern</u>

each boldly-scaled urn with rolled lip above a gadrooned body all over a splayed base and square plinth; 3 urns available, 1 of lighter color; chipped and weathered surface

Height: 24" Seat height: Width: Depth: Diameter: 21 3/4" Drop:

> 1700 sixteenth street at kansas street san francisco, ca 94103 parking in front of the entrance on kansas street t 415 864-6895 • f 415 864-6896 • e info@epocasf.com • www.epocasf.com hours: monday through friday 9 to 5 and by appointment.