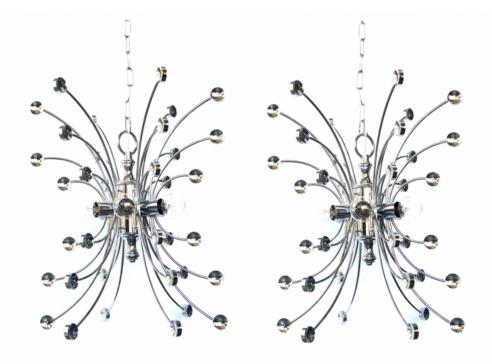

## 4769

A Stylish Pair of Italian 1960's Chromed Steel 6-light Farfalla (Butterfly) Pendants/Chandeliers <u>1960's</u>

each of whimsical butterfly form and labeled 'farfalla' having chromed steel frames encircled by six lights and issuing curved arms ending in circular discs; good vintage condition; professionally cleaned and rewired

Height: Seat height: Width: Depth: Diameter: 16" Drop: 19.25"

> 1700 sixteenth street at kansas street san francisco, ca 94103 parking in front of the entrance on kansas street t 415 864-6895 • f 415 864-6896 • e info@epocasf.com • www.epocasf.com hours: monday through friday 9 to 5 and by appointment.