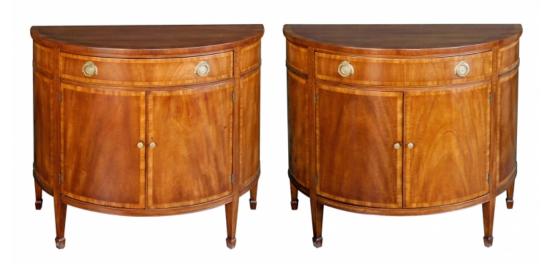

## Shapely Pair of English Edwardian Mahogany Cabinets

## <u>circa 1910</u>

each half-round top with cross-banded border above a conforming central cabinet and upper drawer; raised on tapered rectangular legs; professionally refinished; small veneer replacements, ht. 33 1/4, wd.

37, dp. 18 7/8 in Height: 33.25" Seat height: Width: 38" Depth: 19" Diameter: Drop:

> 1700 sixteenth street at kansas street san francisco, ca 94103 parking in front of the entrance on kansas street t 415 864-6895 • f 415 864-6896 • e info@epocasf.com • www.epocasf.com hours: monday through friday 9 to 5 and by appointment.