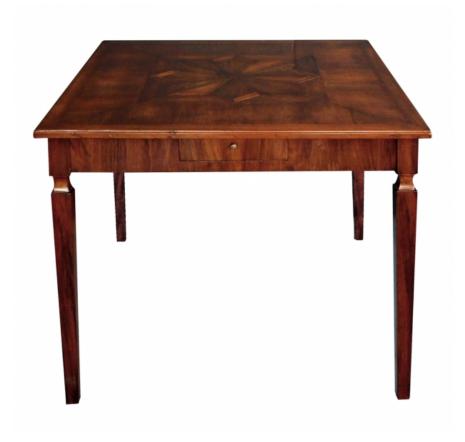

## Italian Neoclassical Style Square 2-drawer Game Table

<u>circa 1910</u>

the square top centering a parquetry inlaid star above an apron fitted with 2 drawers; raised on square tapering supports with waisted neck; good restored condition with professional repairs and refinishing *Height: 30" (26" to bottom of apron)* 

Seat height: Width: 36.25" Depth: 36.25" Diameter: Drop:

> 1700 sixteenth street at kansas street san francisco, ca 94103 parking in front of the entrance on kansas street t 415 864-6895 • f 415 864-6896 • e info@epocasf.com • www.epocasf.com hours: monday through friday 9 to 5 and by appointment.