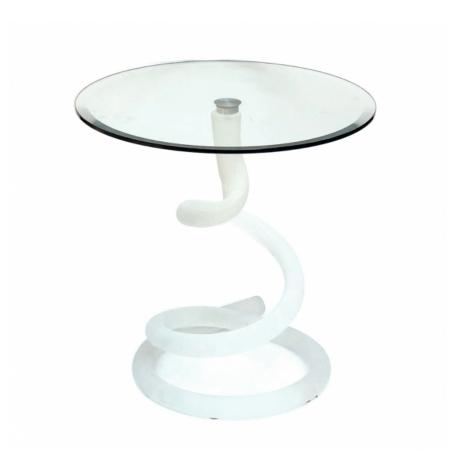

## A Round Glass Table with Spiraling Glass Base by Italian Designer Ghibli <u>modern</u>

made by luxury Italian designer Ghibl, the round clear glass top above a ribbed Murano frosted glass base; excellent vintage condition with no chips or cracks; minor surface wear to glass top *Height: 22.5"* 

Seat height: Width: Depth: Diameter: 21.5" Drop:

> 1700 sixteenth street at kansas street san francisco, ca 94103 parking in front of the entrance on kansas street t 415 864-6895 • f 415 864-6896 • e info@epocasf.com • www.epocasf.com hours: monday through friday 9 to 5 and by appointment.