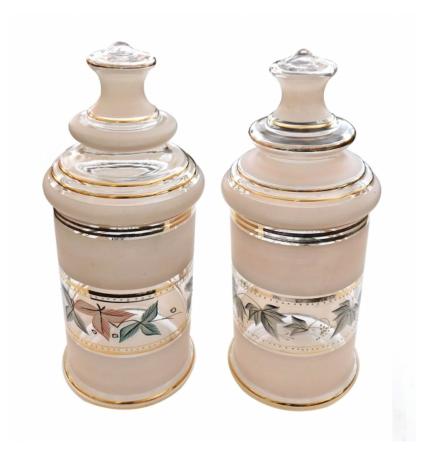

## **Vintage Pair of Pale-pink Frosted Glass Apothecary Jars with Foliate Decoration** <u>circa1920</u>

each with shaped lid over a cylindrical body all in alternating clear and frosted glass with hand-painted foliate perimeter bands with gilt highlights; overall even wear with rubbing to gilded surface; no chips or cracks; foliate bands of different hues

Height: 13" Seat height: Width: Depth: Diameter: 5.25" Drop:

> 1700 sixteenth street at kansas street san francisco, ca 94103 parking in front of the entrance on kansas street t 415 864-6895 • f 415 864-6896 • e info@epocasf.com • www.epocasf.com hours: monday through friday 9 to 5 and by appointment.