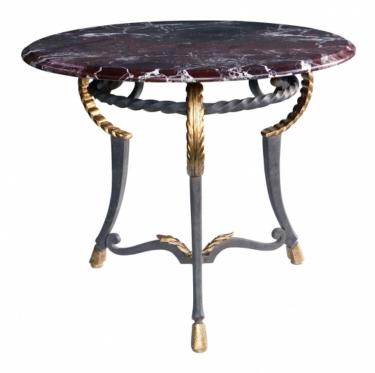

## 5049

Hand-forged Iron Center/Side Table with Marble Top in the Style of Gilbert Poillerat <u>1980s</u>

the well-figured marble top resting on an iron tripod frame with rope-twist perimeter ring surrounded by 3 splayed supports ending in hoof feet; joined by a shaped stretcher; excellent condition with minor wear and patina

Height: 25.5" Seat height: Width: Depth: Diameter: 31" Drop:

> 1700 sixteenth street at kansas street san francisco, ca 94103 parking in front of the entrance on kansas street t 415 864-6895 • f 415 864-6896 • e info@epocasf.com • www.epocasf.com hours: monday through friday 9 to 5 and by appointment.