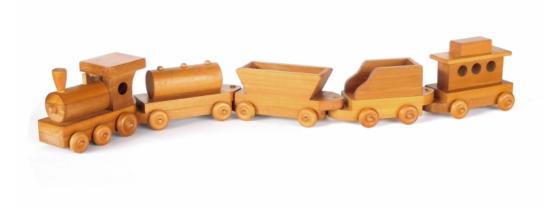

## 5105

**Five Piece Wooden Train Set Attributed to Montgomery Schoolhouse, Vermont** 1950s

this whimsical train set consisting of five interlocking pieces: Locomotive, Tank Car, Hopper, Coal Car and the Caboose; excellent vintage condition; wheels work smoothly; minor wear and scuffs *Height: 3.5"-5"* 