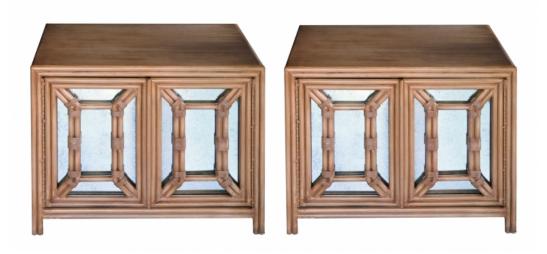

## 4756 Hollywood Regency Painted Faux Bamboo and Mirrored 2-Door Cabinets 1960s

each composed of a metal frame with wooden top and side panels; fitted with 2 metal faux-bamboo doors with antiqued mirrored panels; excellent restored condition with replaced tops

Height: 23.5" Seat height: Width: 29.75" Depth: 19" Diameter: Drop:

> 1700 sixteenth street at kansas street san francisco, ca 94103 parking in front of the entrance on kansas street t 415 864-6895 • f 415 864-6896 • e info@epocasf.com • www.epocasf.com hours: monday through friday 9 to 5 and by appointment.