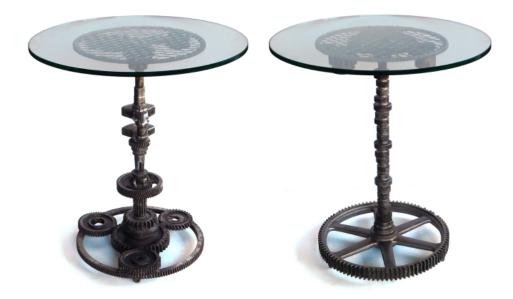

## Pair of Industrial Cast Iron Gear Wheel Tables with Circular Glass Tops <u>1960's</u>

each assembled one-of-a-kind table composed of iron gear wheels and cogs; fitted with glass tops; good condition; professionally cleaned and sealed

Height: 27" Seat height: Width: Depth: Diameter: 24" (glass) Drop:

> 1700 sixteenth street at kansas street san francisco, ca 94103 parking in front of the entrance on kansas street t 415 864-6895 • f 415 864-6896 • e info@epocasf.com • www.epocasf.com hours: monday through friday 9 to 5 and by appointment.