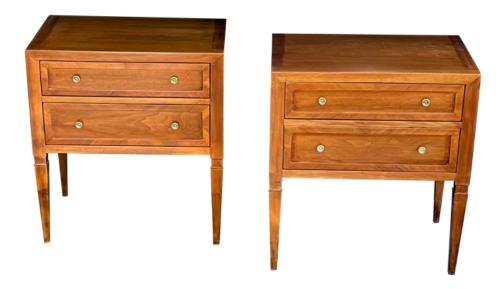

## 5067

**Good Quality Pair of John Stuart 1960's Cherrywood 2-drawer Bedside Chests** <u>1960's</u>

each well constructed chest fitted with 2 drawers with inset reserves and brass pulls; raised on tapering supports; drawer interiors of solid oak; John Stuart furniture labels inside drawers; professionally refinished

Height: 24" Seat height: Width: 22" Depth: 15" Diameter: Drop:

> 1700 sixteenth street at kansas street san francisco, ca 94103 parking in front of the entrance on kansas street t 415 864-6895 • f 415 864-6896 • e info@epocasf.com • www.epocasf.com hours: monday through friday 9 to 5 and by appointment.