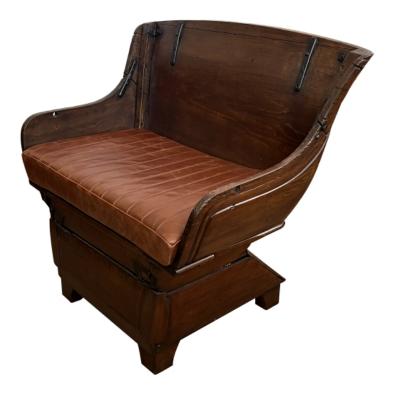

## A Carved Mixed Wood Wagon Seat Now as a Bench

## <u>Circa 1880</u>

of generous proportion with flared back and arched crest above a seat with a small hinged compartment; the seat back with carved paneled reserves; raised on a wooden base with later supports; the whole fitted with iron hardware; new channeled leather loose cushion; overall wear and patina; sound construction *Height: 36*"

Seat height: 21" arm: 24.75" Width: 34.5" Depth: 25" Diameter: Drop:

> 1700 sixteenth street at kansas street san francisco, ca 94103 parking in front of the entrance on kansas street t 415 864-6895 • f 415 864-6896 • e info@epocasf.com • www.epocasf.com hours: monday through friday 9 to 5 and by appointment.