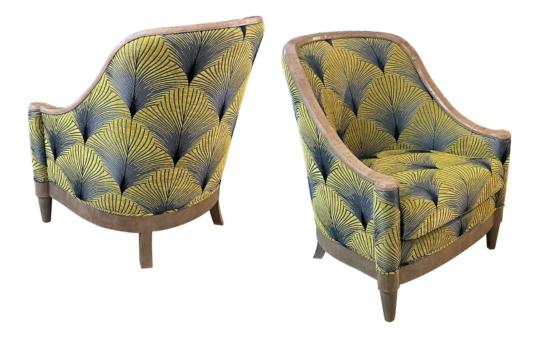

## Stylish Pair of Art Deco Style Barrel-back Shagreen Bergeres by Lx Rossi *modern*

each custom made chair by Lx Rossi with in-curved sloping back cascading down to

outscrolled terminals; flanked by a bowed loose cushion over a plain frieze apron all resting on tapering turned supports; the frame veneered in a taupe-colored shagreen; excellent condition; newly upholstered *Height: 35.5"* 

Seat height: 19" arm: 22" Width: 29.5" Depth: 29" Diameter: Drop:

> 1700 sixteenth street at kansas street san francisco, ca 94103 parking in front of the entrance on kansas street t 415 864-6895 • f 415 864-6896 • e info@epocasf.com • www.epocasf.com hours: monday through friday 9 to 5 and by appointment.