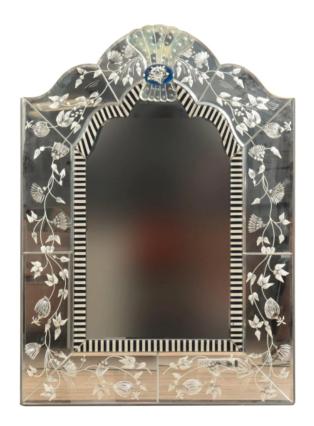

## **English Art Deco Etched Rectangular Mirror with Cobalt Highlights** 1930

with cartouche-shaped mirrored frame with reverse-etched thistle vine all surrounding a conforming beveled plate within an alternating glass border of white and cobalt glass; good condition with overall even antiquing

Height: 56.25" Seat height: Width: 40.5" Depth: 2" Diameter: Drop:

> 1700 sixteenth street at kansas street san francisco, ca 94103 parking in front of the entrance on kansas street t 415 864-6895 • f 415 864-6896 • e info@epocasf.com • www.epocasf.com hours: monday through friday 9 to 5 and by appointment.