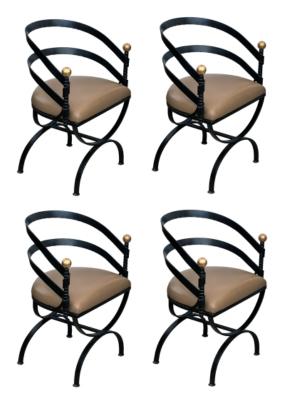

## **Stylish Set of Four Wrought Iron Barrel-back Curule-form Chairs** <u>1950s</u>

each with dramatic incurved openwork back sloping to upright teminals capped with giltwood spheres; flanking an attached leather seat all raised on a curule-form support; newly painted and gilded; newly upholstered in tan leather

Height: 30.25" Seat height: 18.5" arm: 26.5" Width: 22" Depth: 18" Diameter: Drop:

> 1700 sixteenth street at kansas street san francisco, ca 94103 parking in front of the entrance on kansas street t 415 864-6895 • f 415 864-6896 • e info@epocasf.com • www.epocasf.com hours: monday through friday 9 to 5 and by appointment.