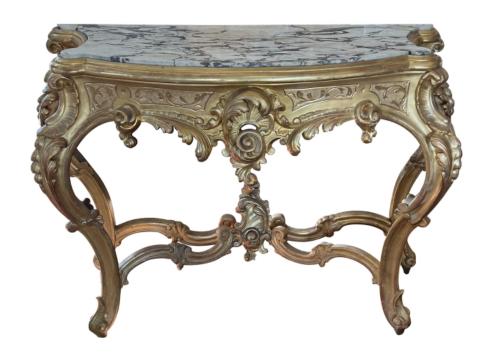

## 5452 An Exuberantly-carved French Rococo Revival Giltwood Console Table with Marble Top 19th Century

the Calacatta Viola marble top with bowed front and concave sides inset within an ogee molded edge; over a deep apron with rocaille and acanthus carving; raised on cabriole supports with similar rocaille and acanthus decoration with cascading bell flowers all ending in foliate carved feet; joined by an x-form stretcher of alternating C-scrolls culminating in a lively rocaille carved flourish; good antique condition with overall wear and patina with minor chipping; small areas of refreshed gilding; some discoloration to original top with old repair to one corner